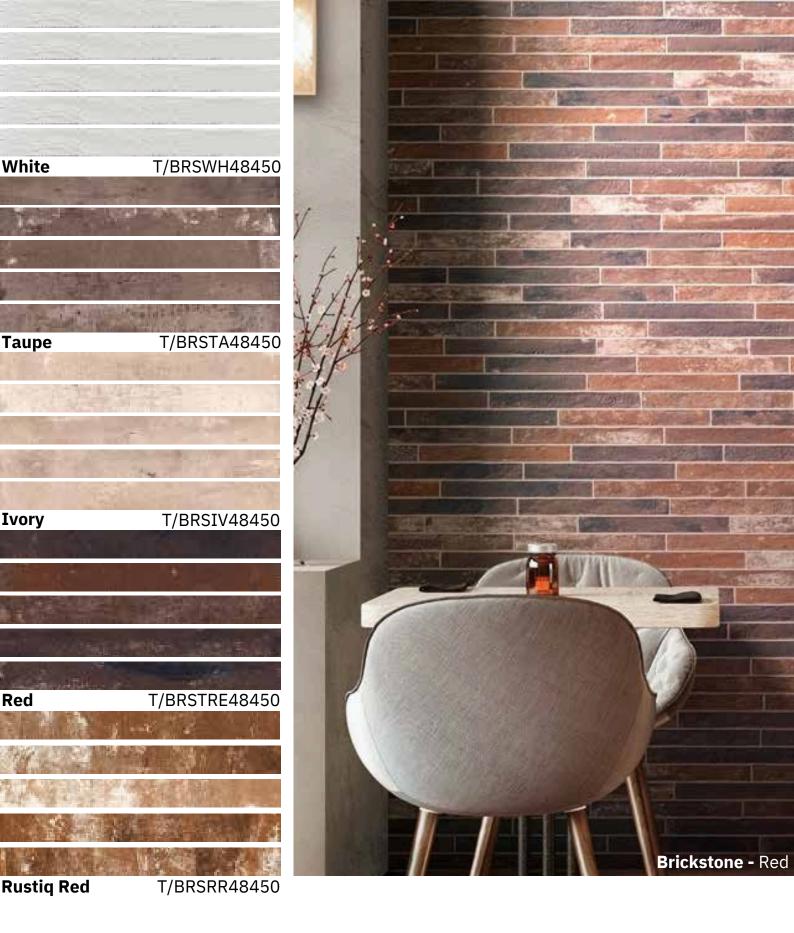

## INTRODUCING THE NEW RONDINE BRICKSTONE

The new Brickstone tiles are perfect for creating that charming, rustic feel in cottage homes or achieving a chic, industrial vibe in commercial loft designs. They also bring the timeless appeal of exposed brickwork to any home interior.

| PACKAGE SPECIFICATIONS |            |       |           |            |        |
|------------------------|------------|-------|-----------|------------|--------|
| Sizes                  | Colour     | Faces | Variation | Pieces/Box | M2/Box |
| 48*450                 | WHITE      | 1     | V1        | 32         | 0.6911 |
|                        | TAUPE      | 62    | V3        |            |        |
|                        | IVORY      |       |           |            |        |
|                        | RED        |       |           |            |        |
|                        | RUSTIQ RED | 100   | V4        |            |        |